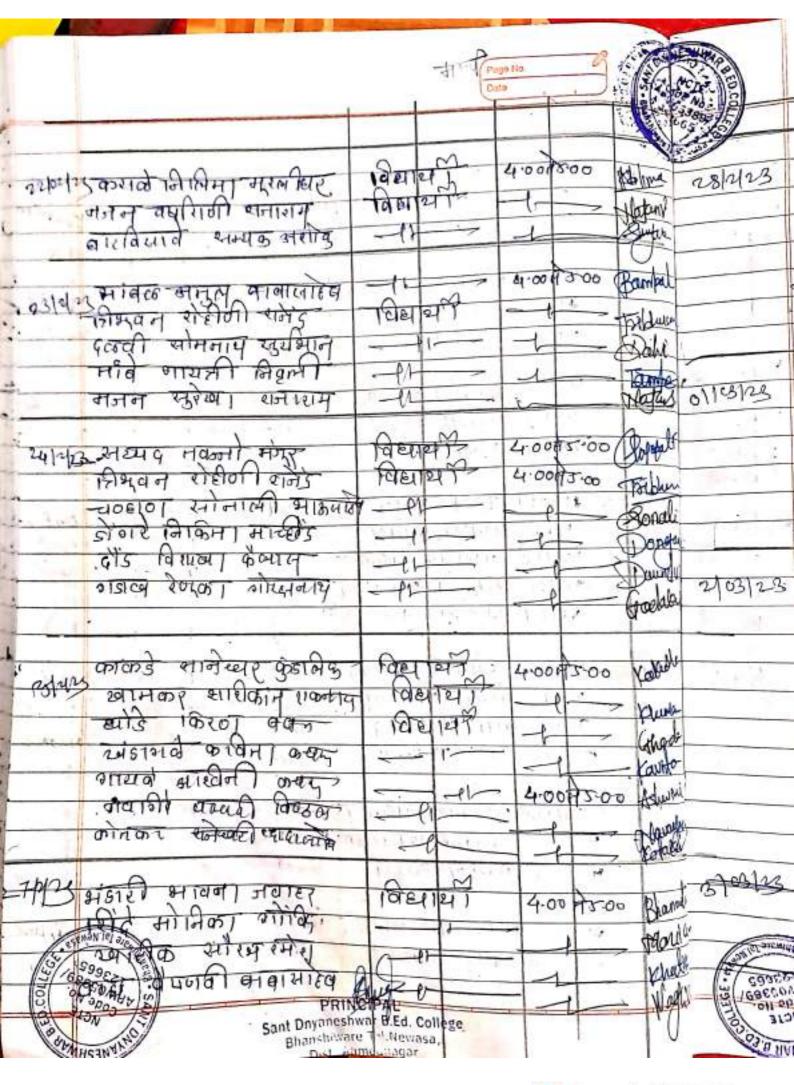

Bhanashiware, Tal: Newasa, Dist: Ahmednagar (Maharashtra) 414609; Phone/Fax- (02427) 297099

4.2.2 Footfalls / Attendance of Visitors in the Library

|                                         | ानिवारी २०२3              | 12110.                           | Paga No. Date                           |
|-----------------------------------------|---------------------------|----------------------------------|-----------------------------------------|
|                                         |                           |                                  | Treat                                   |
| 410112                                  | माळारीप्यके सर्ग मंगलाय   | विद्यार्थी                       | 4.00 H 500 Mal                          |
|                                         | मेककांडे ममुरी कीरा       |                                  | May                                     |
| -lalla                                  | पारीतम् अनुजा नाप् ज्रेह  | Pagin 19                         | 4.00 A 500 Da                           |
| 210113                                  | भावले प्रतिथा शनेड        | 11-                              | -11 - Ka                                |
|                                         | पामकर स्तरन सार्टीड       | -11-                             | -11- Qu                                 |
| 610112                                  | धारबी वृक्षाकी अंदर्      | विधाय                            | 4.00 A 5:00 Jan                         |
|                                         | भूगोर अभिन क्षालाहिष      | -11-                             | -tL au                                  |
|                                         | वहर वमव क्षान             | 11-                              | -A- Noi                                 |
|                                         | नगकी स्वप्निमें भागेन्द्र | -0-                              | 8                                       |
| 7/01/13                                 | परदेशी चेचल सेनोच         | निधायाँ                          | 4.00 A 500 Per                          |
| 1,1                                     | शनगुर प्रभमेरा महेंद्र    | 1-14-                            | 1 - Peto                                |
| - 114                                   | सोलट सागर नम्हेप          | i-e-                             | 1 -1- Solo                              |
| 90112                                   | विकि कुणाल अम्हर्किन्दर्भ | विवाय ि                          | 4,00 y 200 SM                           |
|                                         | मार्ख रहाम में मारहार     | -14-                             | - AL Ta                                 |
| -                                       | मिरोरे अग्वार आसाम        | 4                                | 1 + Suid                                |
| 10/01/23                                | नोरे यंगदाज सळ            | विधार्थी                         | 4.00000                                 |
| , , , , >                               | प्तिनाठ स्तामा समान्तर    | -1-                              | -t- \ \ \ \ \ \ \ \ \ \ \ \ \ \ \ \ \ \ |
| 7.50                                    | थाडकी ज्योनिसारित शेर्ड   | -1-                              | -1 glass                                |
| 11/0/12                                 | द्रेटले, अप पारीपवा-      | 18 ยายร                          | 400 13-00 Dancu                         |
| 105-1                                   | भाजम वभव जयानग            | -11                              | HL Space                                |
| 1,0                                     | विद्राट पराम अववापाहेंच   | 1-7                              | 1 Nic                                   |
| MATE AND THE SAME                       | अधिका अधिकी यहापा         | Della (                          | 400 Tro Bland                           |
| Applica                                 | कारी सक्तरा भावामन        | PRINC                            | Gae Gae                                 |
| S TO | 3/5                       | Sant Dnyaneshwa<br>Bhanshiware 1 | r B.Ed. College                         |