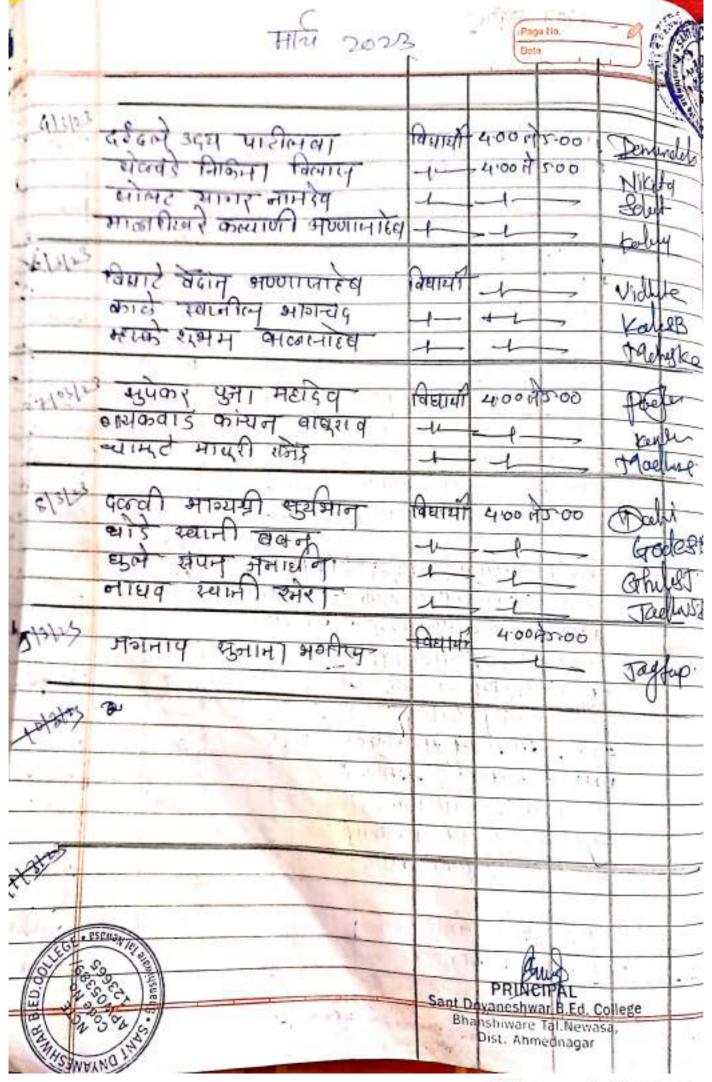

Bhanashiware, Tal: Newasa, Dist: Ahmednagar (Maharashtra) 414609; Phone/Fax- (02427) 297099

4.2.2 Footfalls / Attendance of Visitors in the Library

|                                         | ानिवारी २०२3              | 12110.                           | Paga No. Date                           |
|-----------------------------------------|---------------------------|----------------------------------|-----------------------------------------|
|                                         |                           |                                  | Treat                                   |
| 410112                                  | माळारीप्यके सर्ग मंगलाय   | विद्यार्थी                       | 4.00 H 500 Mal                          |
|                                         | मेककांडे ममुरी कीरा       |                                  | May                                     |
| -lalla                                  | पारीतम् अनुजा नाप् ज्रेह  | Pagin 19                         | 4.00 A 500 Da                           |
| 210113                                  | भावले प्रतिथा शनेड        | 11-                              | -11 - Ka                                |
|                                         | पामकर स्तरन सार्टीड       | -11-                             | -11- Qu                                 |
| 610112                                  | धारबी वृक्षाकी अंदर्      | विधाय                            | 4.00 A 5:00 Jan                         |
|                                         | भूगोर अभिन क्षालाहिष      | -11-                             | -tL au                                  |
|                                         | वहर वमव क्षान             | 11-                              | -A- Noi                                 |
|                                         | नगकी स्वप्निमें भागेन्द्र | -0-                              | 8                                       |
| 7/01/13                                 | परदेशी चेचल सेनोच         | निधायाँ                          | 4.00 A 500 Per                          |
| 1,1                                     | शनगुर प्रभमेरा महेंद्र    | 1-14-                            | 1 - Peto                                |
| - 114                                   | सोलट सागर नम्हेप          | i-e-                             | 1 -1- Solo                              |
| 90112                                   | विकि कुणाल अम्हर्किन्दर्भ | विवाय ि                          | 4,00 y 200 SM                           |
|                                         | मार्ख रहाम में मारहार     | -14-                             | - AL Ta                                 |
| -                                       | मिरोरे अग्वार आसाम        | 4                                | 1 + Suid                                |
| 10/01/23                                | नोरे यंगदाज सळ            | विधार्थी                         | 4.00000                                 |
| , , , , >                               | प्तिनाठ स्तामा समान्तर    | -1-                              | -t- \ \ \ \ \ \ \ \ \ \ \ \ \ \ \ \ \ \ |
| 7.50                                    | थाडकी ज्योनिसारित शेर्ड   | -1-                              | -1 glass                                |
| 11/0/12                                 | द्रेटले, अप पारीपवा-      | 18 ยายร                          | 400 13-00 Dancu                         |
| 105-1                                   | भाजम वभव जयानग            | -11                              | HL Space                                |
| 1,0                                     | विद्राट पराम अववापाहेंच   | 1-7                              | 1 Nic                                   |
| MATE AND THE SAME                       | अधिका अधिकी यहापा         | Della (                          | 400 Tro Bland                           |
| Applica                                 | कारी सक्तरा भावामन        | PRINC                            | Gae Gae                                 |
| S TO | 3/5                       | Sant Dnyaneshwa<br>Bhanshiware 1 | r B.Ed. College                         |